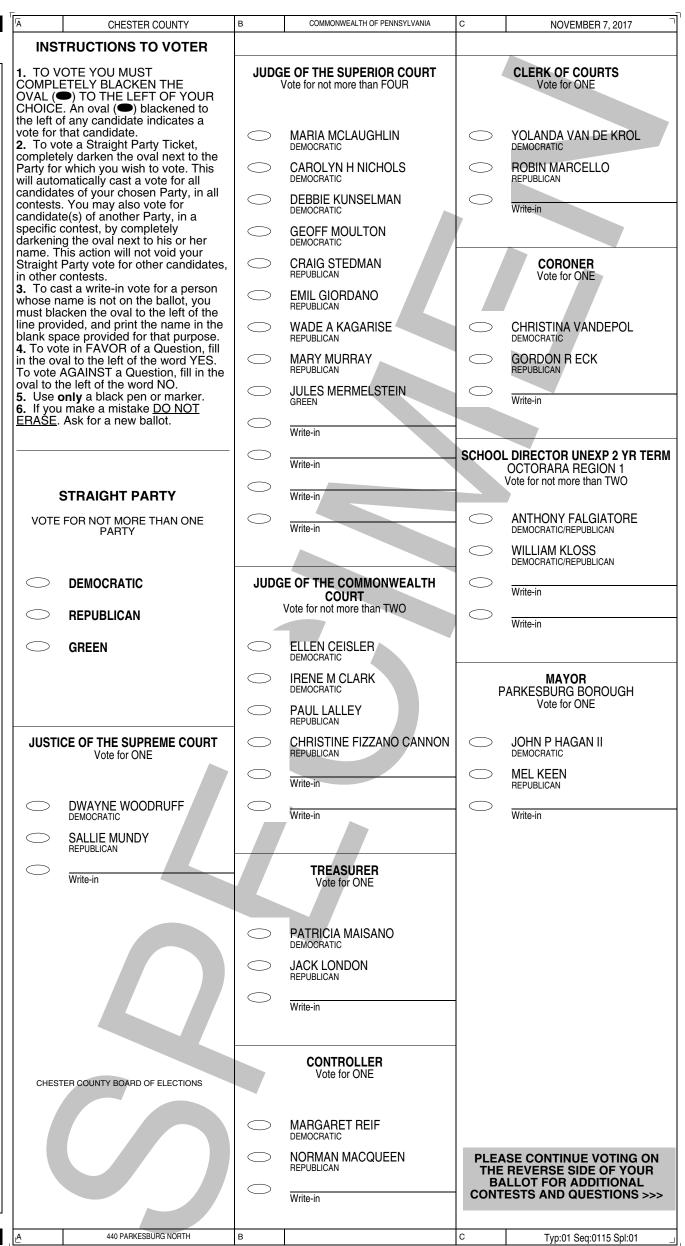

ION I KATHERINE B L PLATT ained for an additional term ge of the Court of Common as, 15th Judicial District, Chester County?"  YES  NO |
| P  | 435 UPPER OXFORD                                             | E                                                 |                                                                                |                                                                                                                                                                               | F       |                              | Typ:01 Seq:0114 Spl:01                                                                                                                                                             |

### OFFICIAL MUNICIPAL ELECTION BALLOT 440 PARKESBURG NORTH



# OFFICIAL MUNICIPAL ELECTION BALLOT 440 PARKESBURG NORTH

| ō  | CHESTER COUNTY                                                   | Е                   | COMMO                             | NWEALTH OF PENNSYLVANIA                                           | F                                                                                            | NOVEMBER 7, 2017                                                                                                                                                          |  |  |
|----|------------------------------------------------------------------|---------------------|-----------------------------------|-------------------------------------------------------------------|-------------------------------------------------------------------