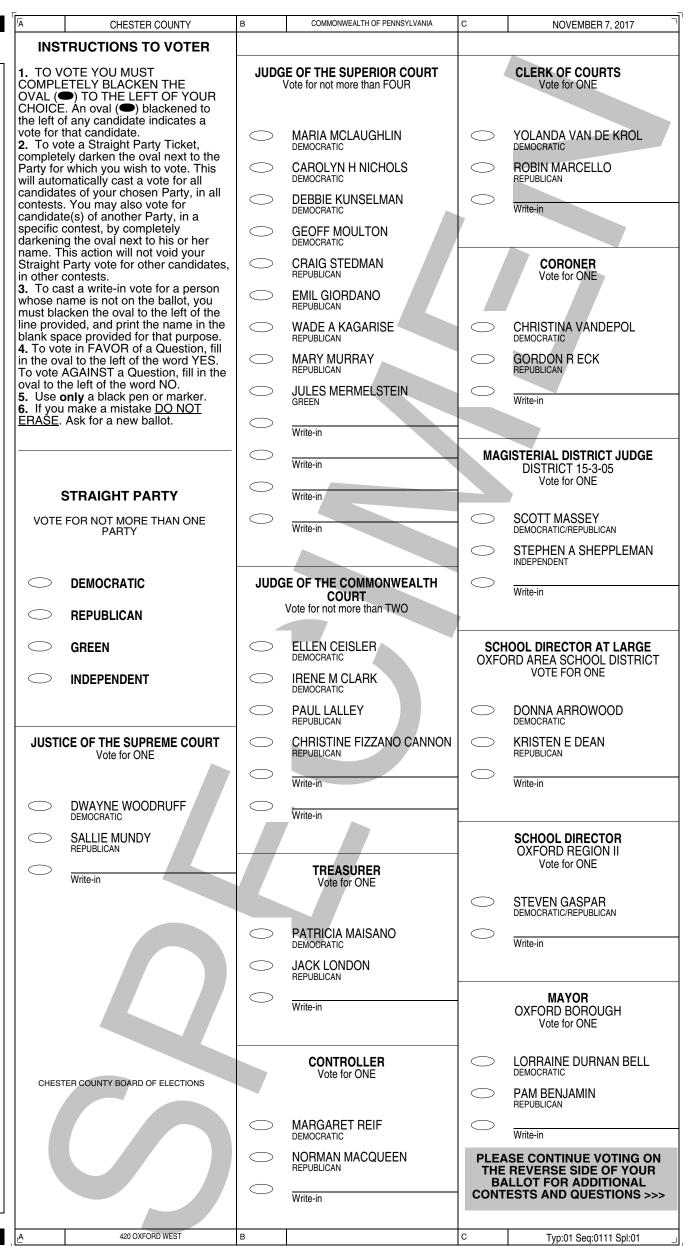

| NO                                                                                                                                                                       |  |  |
| P  | 415 OXFORD EAST                                                    | E                         |                                                     |                                                                                                                           | F                                                  | Тур:01 Seq:0110 Spl:01                                                                                                                                                   |  |  |

### OFFICIAL MUNICIPAL ELECTION BALLOT 420 OXFORD WEST



# **OFFICIAL MUNICIPAL ELECTION BALLOT** 420 OXFORD WEST

| D   | CHESTER COUNTY                                                         | Е              | COMMONWE                     | EALTH OF PENNSYLVANIA                                       | F                                                | NOVEMBER 7, 2017                                                                                                                                                          |  |
|-----|------------------------------------------------------------------------|----------------|------------------------------|-------------------------------------------------------------|--------------------------------------------------|----------------------------------------------------------------------------------