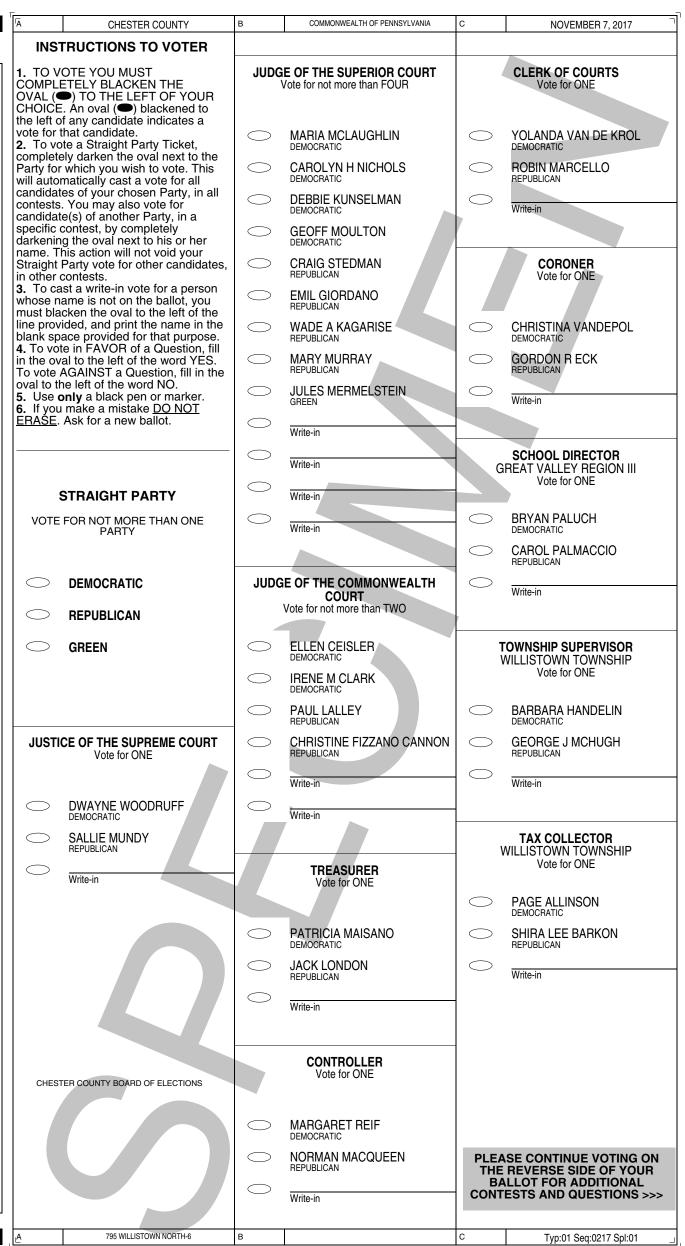

|           | "Shal<br>be reta<br>as Jud   | GE OF THE COURT OF MON PLEAS RETENTION ELECTION  I KATHERINE B L PLATT ained for an additional term ge of the Court of Common as, 15th Judicial District, Chester County?"  YES  NO |
| D  | 790 WILLISTOWN NORTH-5                         | E                          |                                                                |                                                                                  | F         | =                            | Typ:01 Seq:0216 Spl:01                                                                                                                                                              |

#### OFFICIAL MUNICIPAL ELECTION BALLOT 795 WILLISTOWN NORTH-6



### **OFFICIAL MUNICIPAL ELECTION BALLOT** 795 WILLISTOWN NORTH-6

| D | CHESTER COUNTY                                                                                                                         | Е                                                                                             | COMMONW