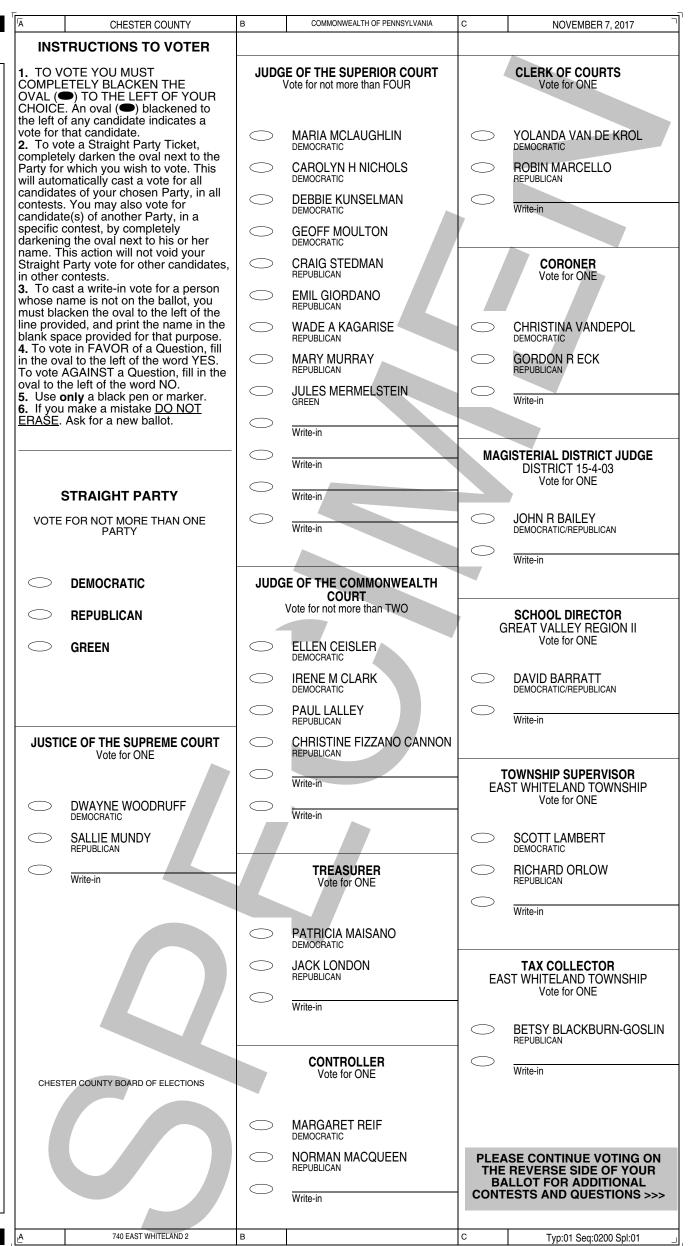

| NO                                                                                                                                                                                               |
| <u>D</u> | 735 EAST WHITELAND 1                                        | E                                       |                                                                          |                                                                                                                    | F         |                    | Typ:01 Seq:0199 Spl:01                                                                                                                                                                           |

#### OFFICIAL MUNICIPAL ELECTION BALLOT 740 EAST WHITELAND 2



# **OFFICIAL MUNICIPAL ELECTION BALLOT** 740 EAST WHITELAND 2

| D        | CHESTER COUNTY                                                  | Е                                                               | COMMON                                                                                    | VEALTH OF PENNSYLVANIA                                                                                                                                                      | F                           | NOVEMBER 7, 2017                                                                                                                                                                   |
|----------|-----------------------------------------------------------------|-----------------------------------