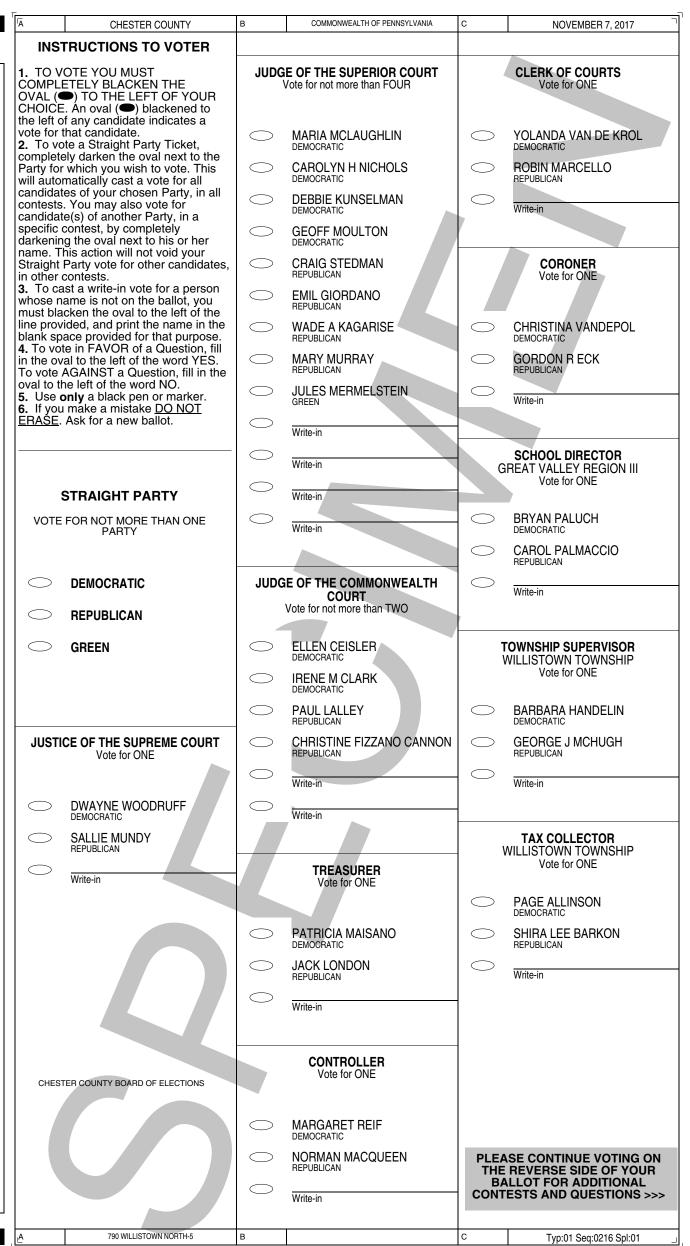

| NO                                                                                                                                                                                                |
| D  | 785 WILLISTOWN NORTH-4                         | E                                  |                                                                   |                                                                                                                          | F        |                              | Typ:01 Seq:0215 Spl:01                                                                                                                                                                            |

#### OFFICIAL MUNICIPAL ELECTION BALLOT 790 WILLISTOWN NORTH-5



### **OFFICIAL MUNICIPAL ELECTION BALLOT** 790 WILLISTOWN NORTH-5

| Б  | CHESTER COUNTY                                 | Е                          | COMMON                                                         | WEALTH OF PENNSYLVANIA                                                           | F         | =                            | NOVEMBER 7, 2017                                                                                                                                                                    |
|----|------------------------------------------------|----------------------------|----------------------------------------------------------------|----------------------------------------------------------------------------------|-----------|-----------------------------