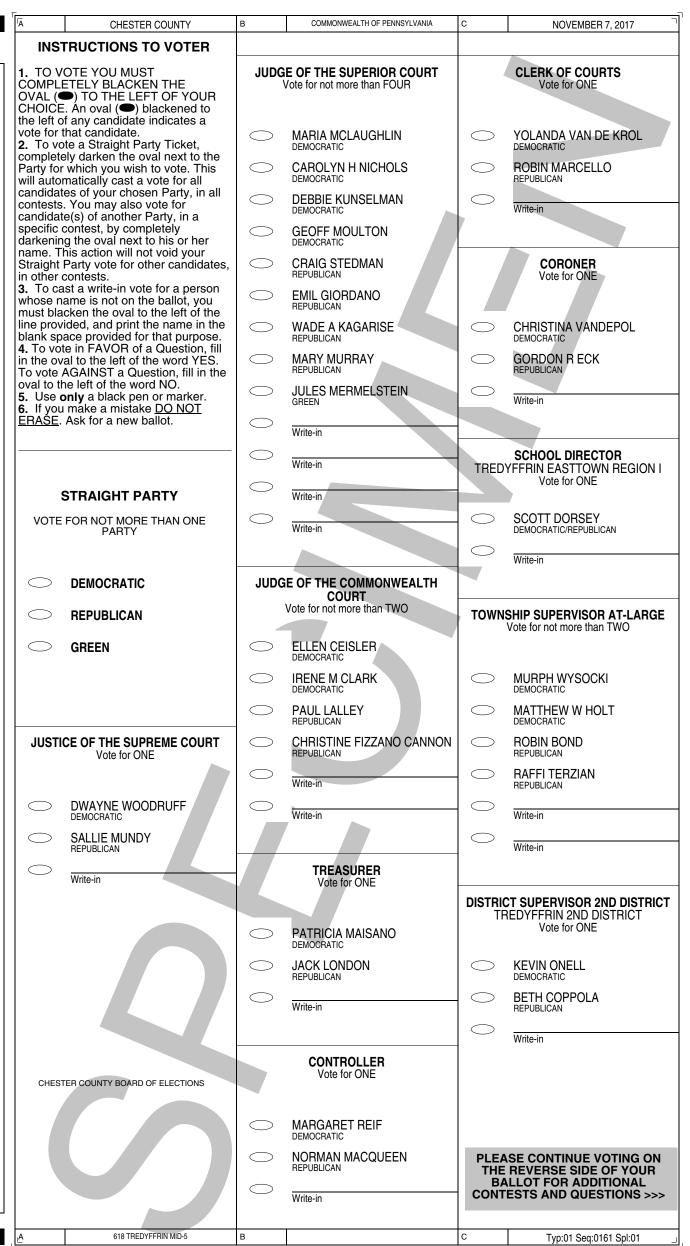

|                                                                                                                                     | F                          | Тур:01 Seq:0160 Spl:01                                                                                                                                                                            |  |  |

#### OFFICIAL MUNICIPAL ELECTION BALLOT 618 TREDYFFRIN MID-5



## **OFFICIAL MUNICIPAL ELECTION BALLOT** 618 TREDYFFRIN MID-5

| Б              | CHESTER COUNTY                     | E      | COMMON                     | WEALTH OF PENNSYLVANIA                                 | F    |                             | NOVEMBER 7, 2017                                                                                                                                                                                |
|----------------|------------------------------------|--------|----------------------------|--------------------------------------------------------|------|-----------------------------|---------------------------------------------------------------------------------------------------------------------------------------------------------------------