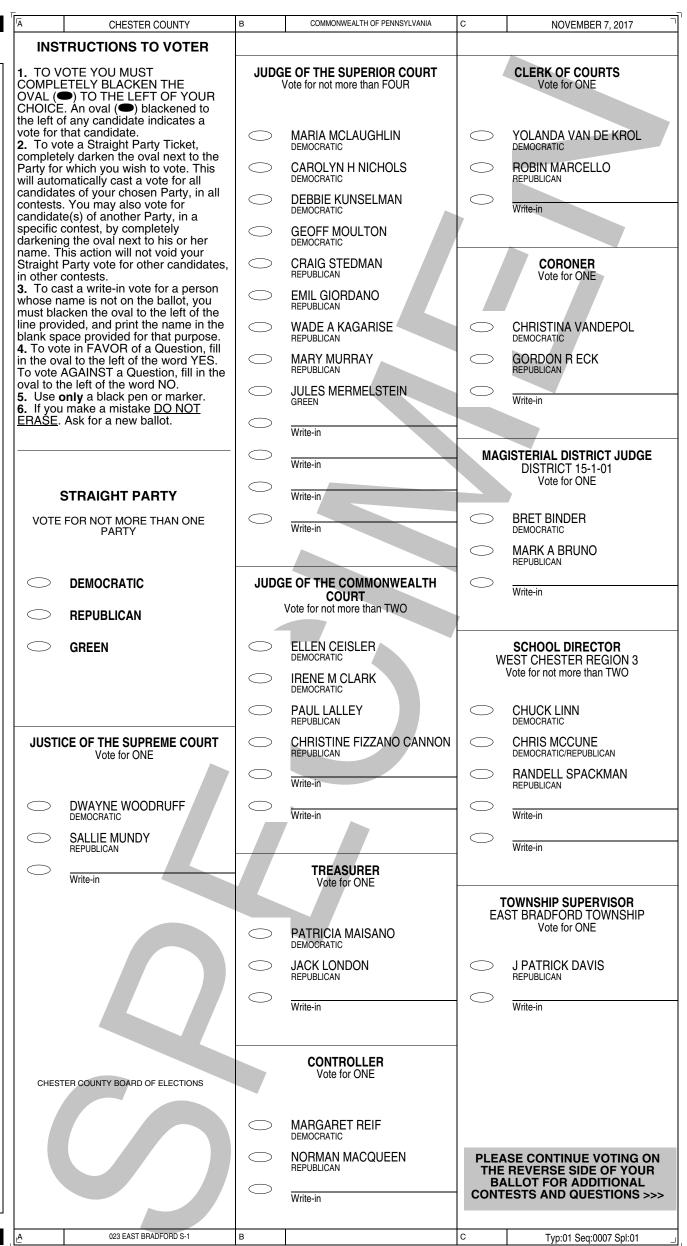

|                                                                 |                             | NO                                                                                                                                                                        |
| .D | 021 EAST BRADFORD N-2                                 | E                                  |                                                                                            |                                                                 | F                           | Тур:01 Seq:0006 Spl:01                                                                                                                                                    |

### OFFICIAL MUNICIPAL ELECTION BALLOT 023 EAST BRADFORD S-1



# **OFFICIAL MUNICIPAL ELECTION BALLOT** 023 EAST BRADFORD S-1

|    | CHESTER COUNTY                                        | E                                       | COMMONWEALT                                  | H OF PENNSYLVANIA                                                               | F                          | NOVEMBER 7, 2017                                                                                                                                                          |
|----|-------------------------------------------------------|-----------------------------------------|----------------------------------------------|---------------------------------------------------------------------------------|----------------------------|-------------------------------------