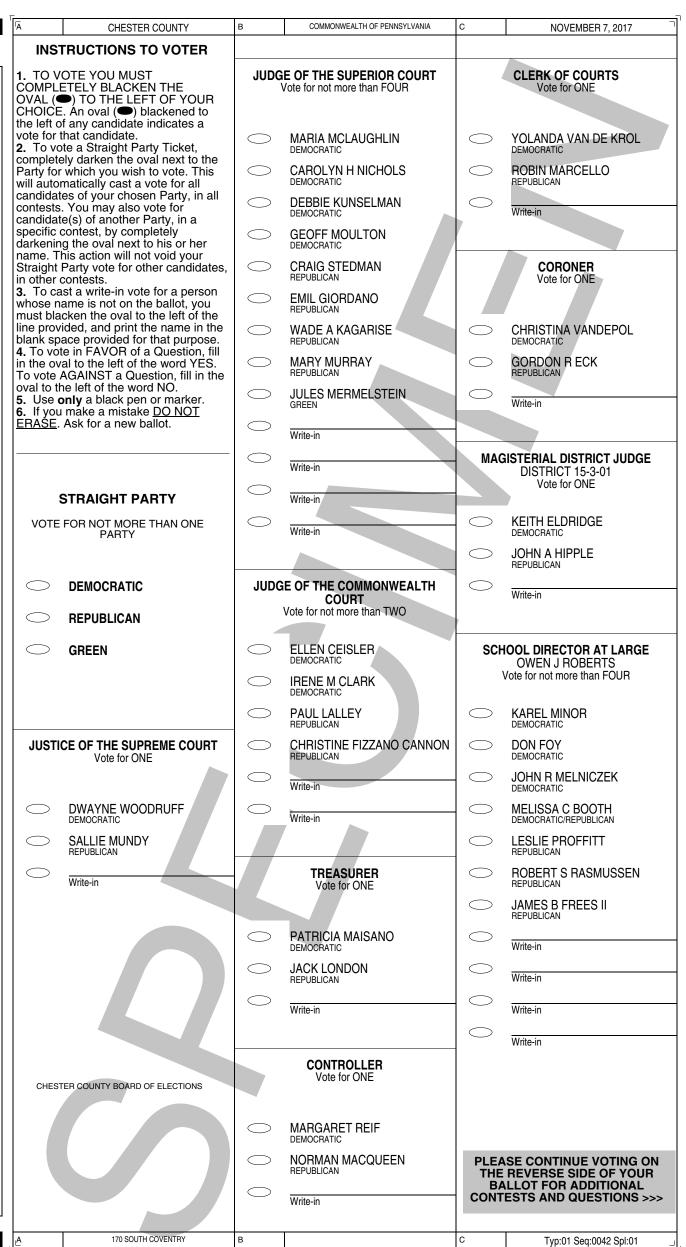

|                             | NO                                                                                                                                                                          |
| ,D     | 165 EAST COVENTRY 2                                                               | E                         |                                                                                                                                                                                | F                           | Tyn:01 Sea:0041 Spl:01                                                                                                                                                      |

<del>-</del>

#### OFFICIAL MUNICIPAL ELECTION BALLOT 170 SOUTH COVENTRY



## OFFICIAL MUNICIPAL ELECTION BALLOT 170 SOUTH COVENTRY

| Б      | OUECTED COUNTY                                                                                          | E                                  | COMMONWEAL                                                          | TH OF PENNSYLVANIA                                                                         | F                           | NOVEMBER 7 0017                                                                                                                                                                                 |
|--------|---------------------------------------------------------------------------------------------------------|------------------------------------|----------------------------------------------