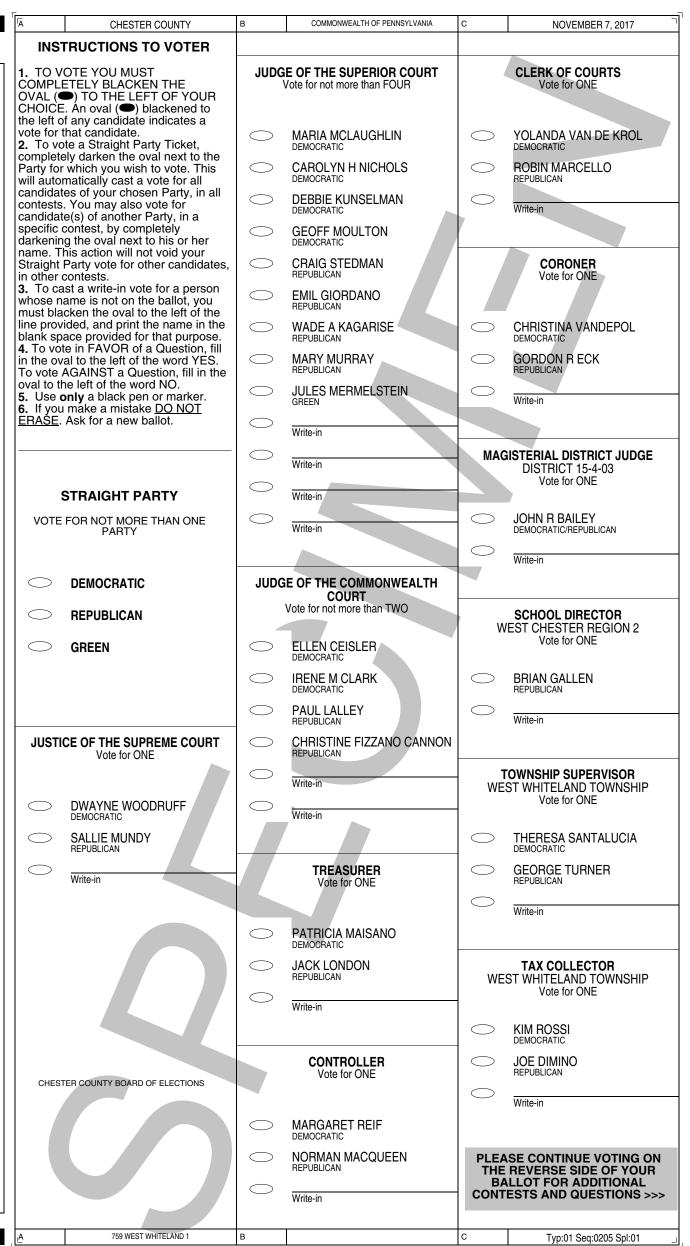

|                             | YES<br>NO                                                                                                                                                                     |
| ,D | 754 EAST WHITELAND 6                                              | E                                  |                                                                                                                                                                         | F                           | Tyn:01 Sea:0204 Spl:01                                                                                                                                                        |

<del>-</del>

#### OFFICIAL MUNICIPAL ELECTION BALLOT 759 WEST WHITELAND 1



# **OFFICIAL MUNICIPAL ELECTION BALLOT** 759 WEST WHITELAND 1

| ō  | CHESTER COUNTY                         | E                                  | COMMONWEALTH OF PENNSYLVANIA                                                                                                              | F                           | NOVEMBER 7, 2017                                                                                                                                                           |
|----|----------------------------------------|------------------------------------|-------------------------------------------------------------------------------------------------------------------------------------------|-----------------------------|-----------------------------------------------------