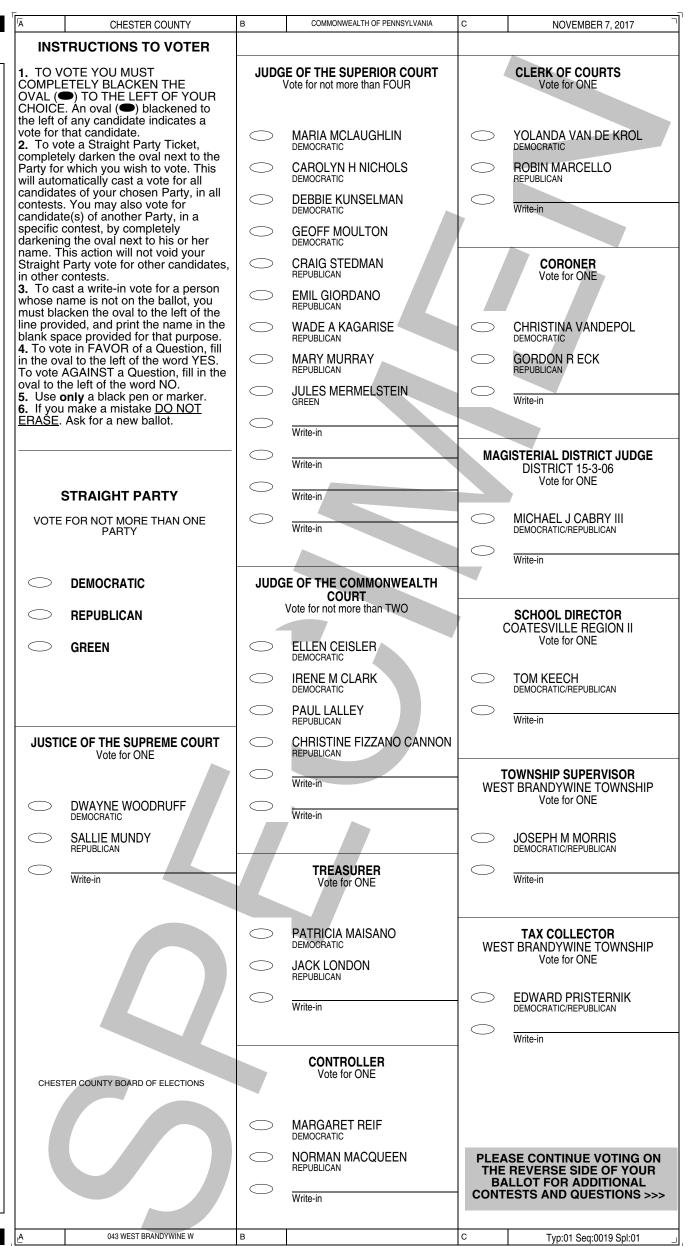

|  |
| <u>D</u> | 041 WEST BRANDYWINE E-2                               | Е                                                  |                                                                          |                                                                                                                       | F                                                                                                                | Typ:01 Seq:0018 Spl:01                                                                                                                                                    |  |

#### OFFICIAL MUNICIPAL ELECTION BALLOT 043 WEST BRANDYWINE W



### OFFICIAL MUNICIPAL ELECTION BALLOT 043 WEST BRANDYWINE W

| ō   | CHESTER COUNTY                                        | Е                                                               | COMMON                                                                                   | WEALTH OF PENNSYLVANIA                                                                                                                                    | F                           | NOVEMBER 7, 2017                                                                                                                                                          |
|-----|-------------------------------------------------------|-----------------------------------------------------------------|----------------------------