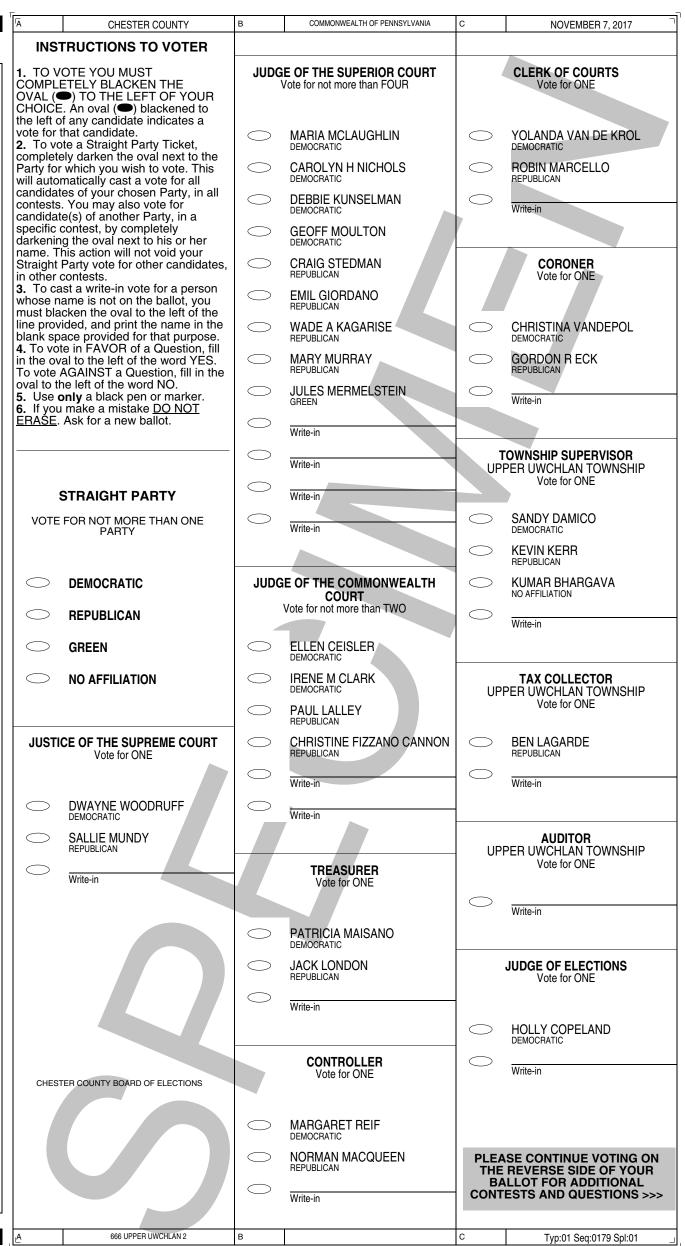

|               |                   | F                                                                                                                                                                                                                                                                                                                                                                                                                                     | Tvp:01 Seq:0178 Spl:01                                                                                                                                                             |  |

<del>-</del>

#### OFFICIAL MUNICIPAL ELECTION BALLOT 666 UPPER UWCHLAN 2



#### **OFFICIAL MUNICIPAL ELECTION BALLOT** 666 UPPER UWCHLAN 2

| D        | CHESTER COUNTY                    | E                                                              | COMMONWEALTH OF PENNS                                                                                                                                                                     | SYLVANIA                                          | F                           | NOVEMBER 7, 2017