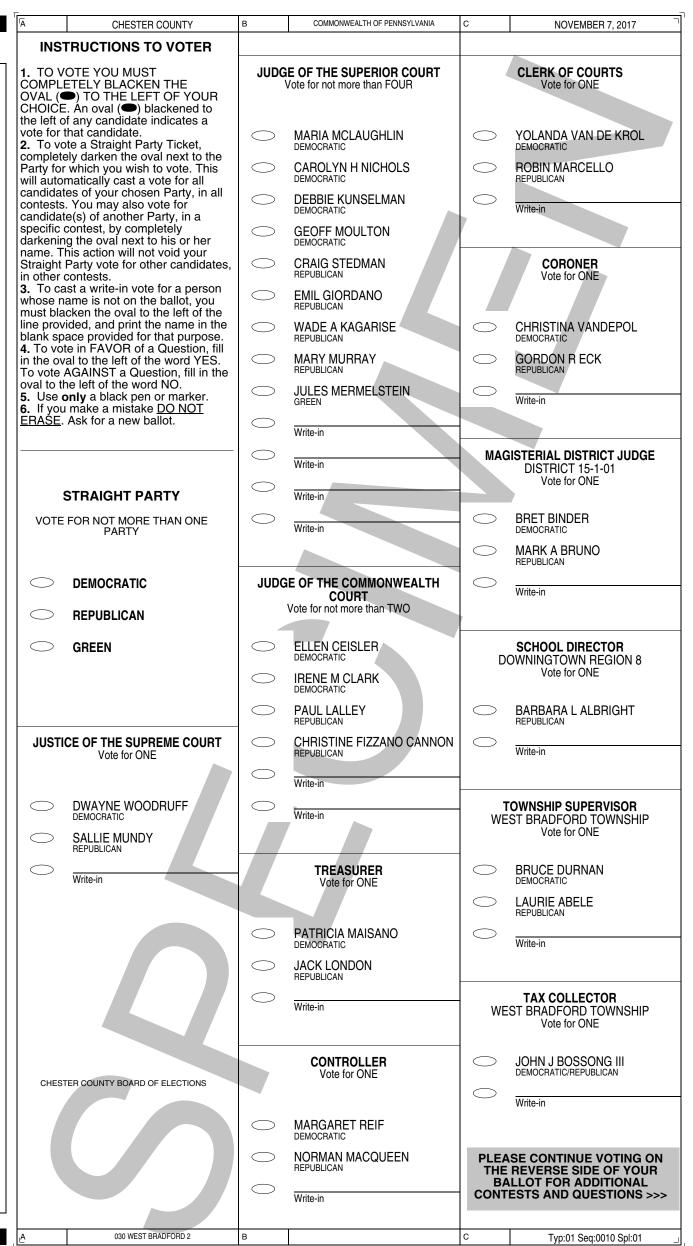

|                                                                                                                                                                                                                               | F                                                         | Тур:01 Seq:0009 Spl:01                                                                                                                                                                                                                                                                                                                       |

### OFFICIAL MUNICIPAL ELECTION BALLOT 030 WEST BRADFORD 2



# **OFFICIAL MUNICIPAL ELECTION BALLOT** 030 WEST BRADFORD 2

| Б  | CHESTER COUNTY                                                                                                                                                  | Е                                                                                           | COMM                                                                                                                                       | ONWEALTH OF PENNSYLVANIA                                                                                                                                                                                                                                                                 | F