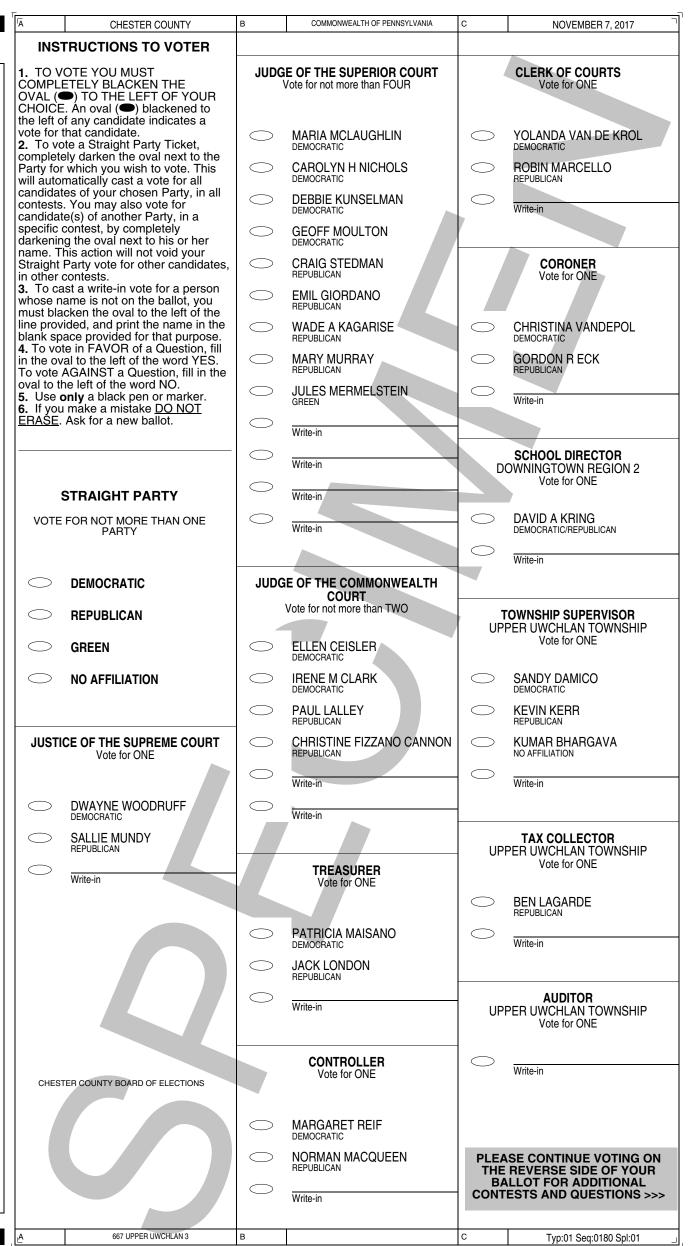

|                              |

#### OFFICIAL MUNICIPAL ELECTION BALLOT 667 UPPER UWCHLAN 3



# OFFICIAL MUNICIPAL ELECTION BALLOT 667 UPPER UWCHLAN 3

| ō  | CHESTER COUNTY                    | E                                       | COMMONWEALTH OF PENNSYLVANIA                                                                                                                                          | F                                                  | NOVEMBER 7, 2017                                                                                                                                                          |  |  |
|----|-----------------------------------|-----------------------------------------|-----------------------------------------------------------------------------------------------------------------------------------------------------------------------|----