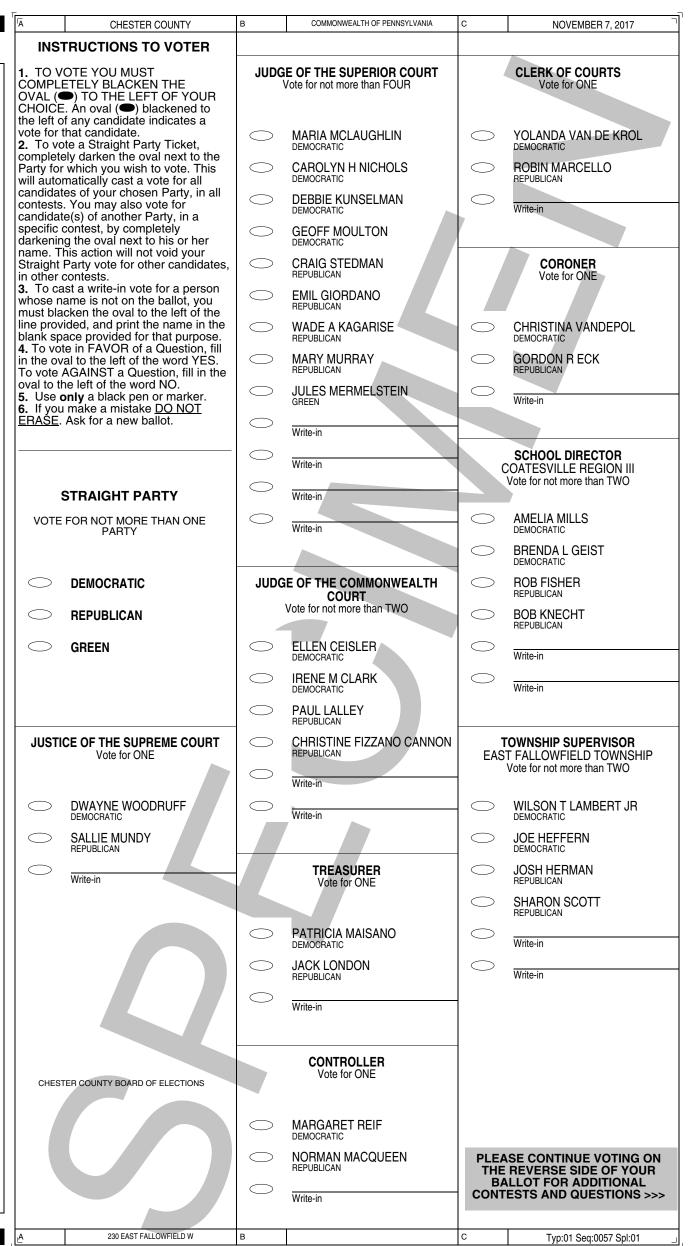

TION ELECTION I KATHERINE B L PLATT ained for an additional term ge of the Court of Common as, 15th Judicial District, Chester County?"  YES  NO |  |  |
| P      | 225 EAST FALLOWFIELD E                                           | E                                  | 1                                                     |                                                                                                                                | F              | =                                                                           | Typ:01 Seg:0056 Spl:01                                                                                                                                                             |  |  |

#### OFFICIAL MUNICIPAL ELECTION BALLOT 230 EAST FALLOWFIELD W



#### OFFICIAL MUNICIPAL ELECTION BALLOT 230 EAST FALLOWFIELD W

| Б   | CUECTED COUNTY                                                       | E                                  | COMMONWEALT                                         | H OF PENNSYLVANIA                                                                                 | F                           | NOVEMBER 7 0017                                                                                                                                                                                  |
|-----|----------------------------------------------------------------------|------------------------------------|-----------------------------------------------------|----------------------------------------------------------------------