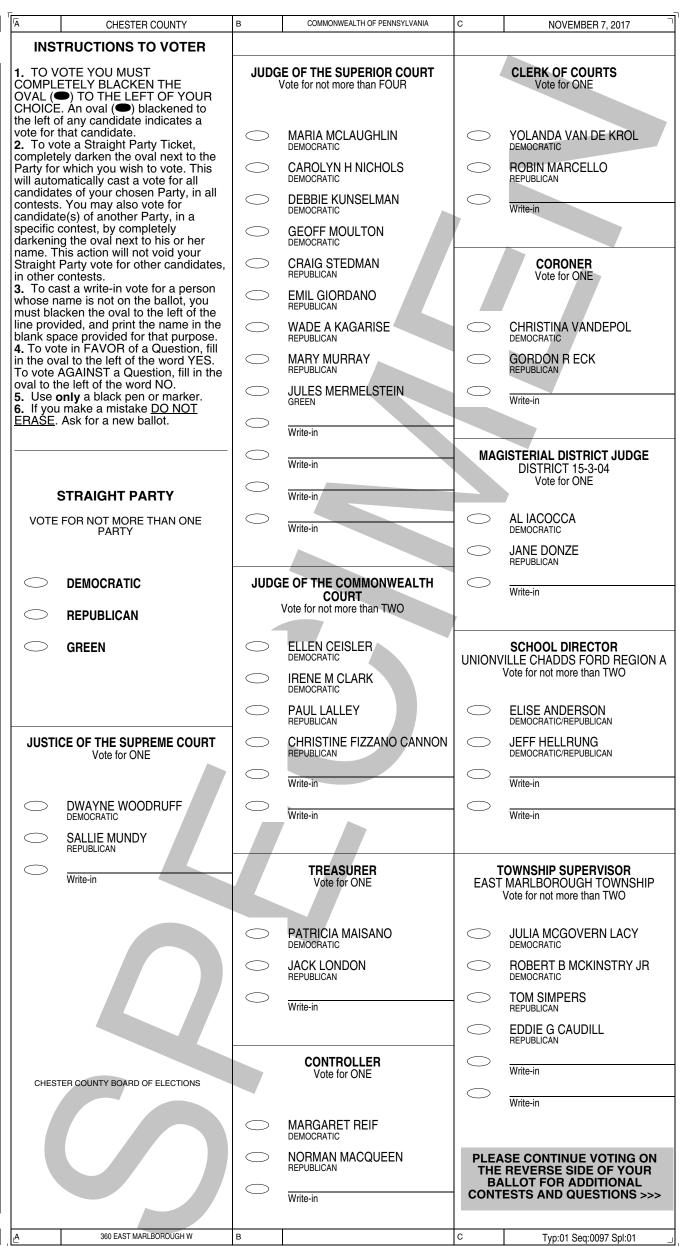

| F                         | Typ:01 Seq:0096 Spl:02                                                                                                                                                                               |
| ı <del>'-</del> | i l                                       | 1                | <u> </u>                                                                                                             | 1                         | . , p                                                                                                                                                                                                |

### OFFICIAL MUNICIPAL ELECTION BALLOT 360 EAST MARLBOROUGH W



### OFFICIAL MUNICIPAL ELECTION BALLOT 360 EAST MARLBOROUGH W

| -          |                                           |                                                |                       |                                                                |         |                |                                                                                 |
|------------|-------------------------------------------|------------------------------------------------|-----------------------|----------------------------------------------------------------|---------|----------------|---------------------------------------------------------------------------------|
| Б          | CHESTER COUNTY                            | Е                                              | COMM