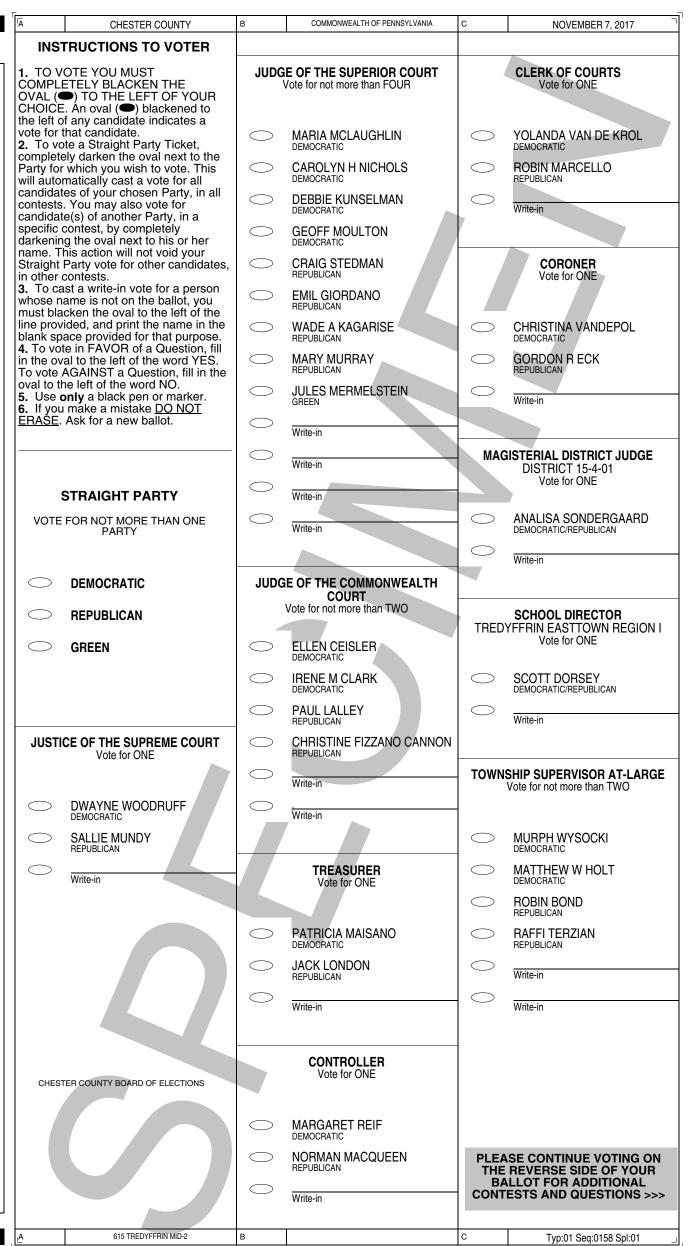

|                        | NO                                                                                                                                                                               |
| .D | 614 TREDYFFRIN MID-1              | E                                  |                                                                                                                                                                        | F                      | Tyn:01 Seg:0157 Spl:01                                                                                                                                                           |

<del>-</del>

#### OFFICIAL MUNICIPAL ELECTION BALLOT 615 TREDYFFRIN MID-2



## **OFFICIAL MUNICIPAL ELECTION BALLOT** 615 TREDYFFRIN MID-2

| Б  | CHESTER COUNTY                                                                                            | E                                                            | COMMONWEALTH OF PENNSYLVANIA                                                                                                                                                                                            | F                      | NOVEMBER 7, 2017                                                                                                                                                                                                                                                       |
|----|------------------------------------------