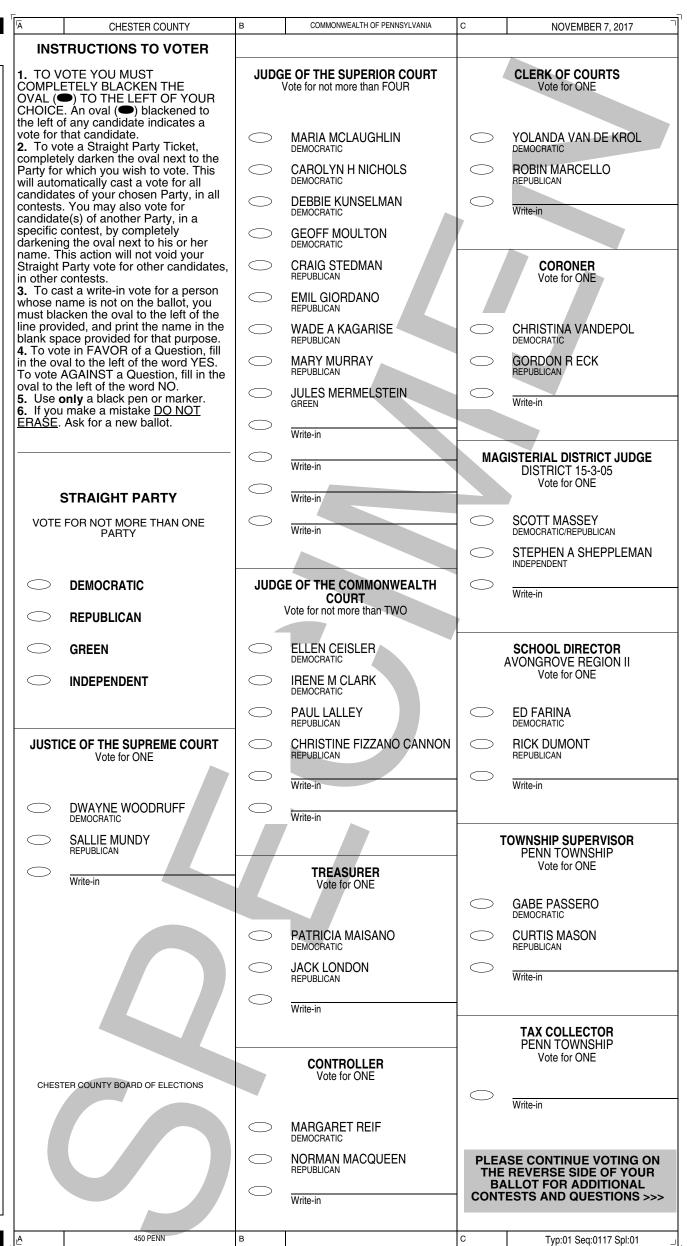

| NO                                                                                                                                                                        |  |  |
| <u>D</u> | 445 PARKESBURG SOUTH                                                   | E           |                          |                                                                   | F                                                                                                                                    | Тур:01 Seq:0116 Spl:01                                                                                                                                                    |  |  |

### OFFICIAL MUNICIPAL ELECTION BALLOT 450 PENN



# OFFICIAL MUNICIPAL ELECTION BALLOT 450 PENN

| Б  | CHESTER COUNTY                                | Е                                  | COMMONWEALTH                                                                            | OF PENNSYLVANIA                                                  | F                         | NOVEMBER 7, 2017                                                                                               |
|----|-----------------------------------------------|------------------------------------|-----------------------------------------------------------------------------------------|------------------------------------------------------------------|---------------------------|-------------------------------------------------------------------------------------