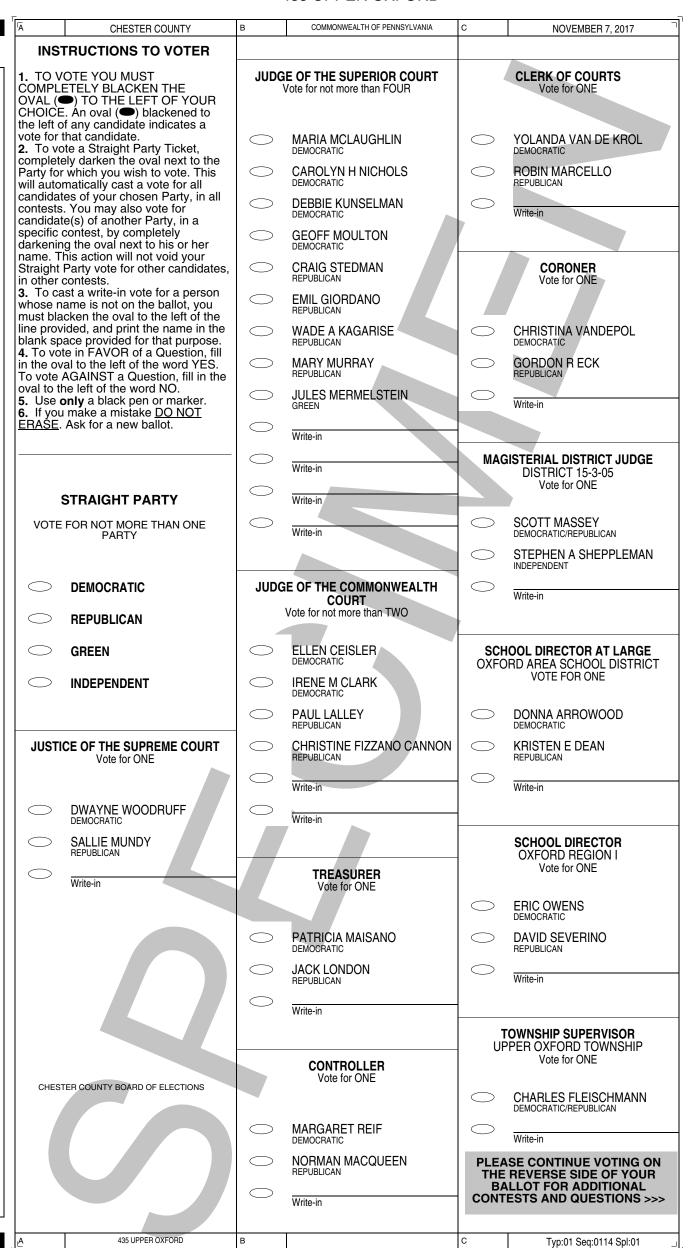

|                                                                                                                                                                           |

### OFFICIAL MUNICIPAL ELECTION BALLOT 435 UPPER OXFORD



### OFFICIAL MUNICIPAL ELECTION BALLOT 435 UPPER OXFORD

| D  | CHESTER COUNTY                                               | Е                                                 | COM                                                                            | MONWEALTH OF PENNSYLVANIA                                                                                                                                                     | F       |                              | NOVEMBER 7, 2017                                                                                                                                                                   |
|----|--------------------------------------------------------------|---------------------------------------------------|-------------------