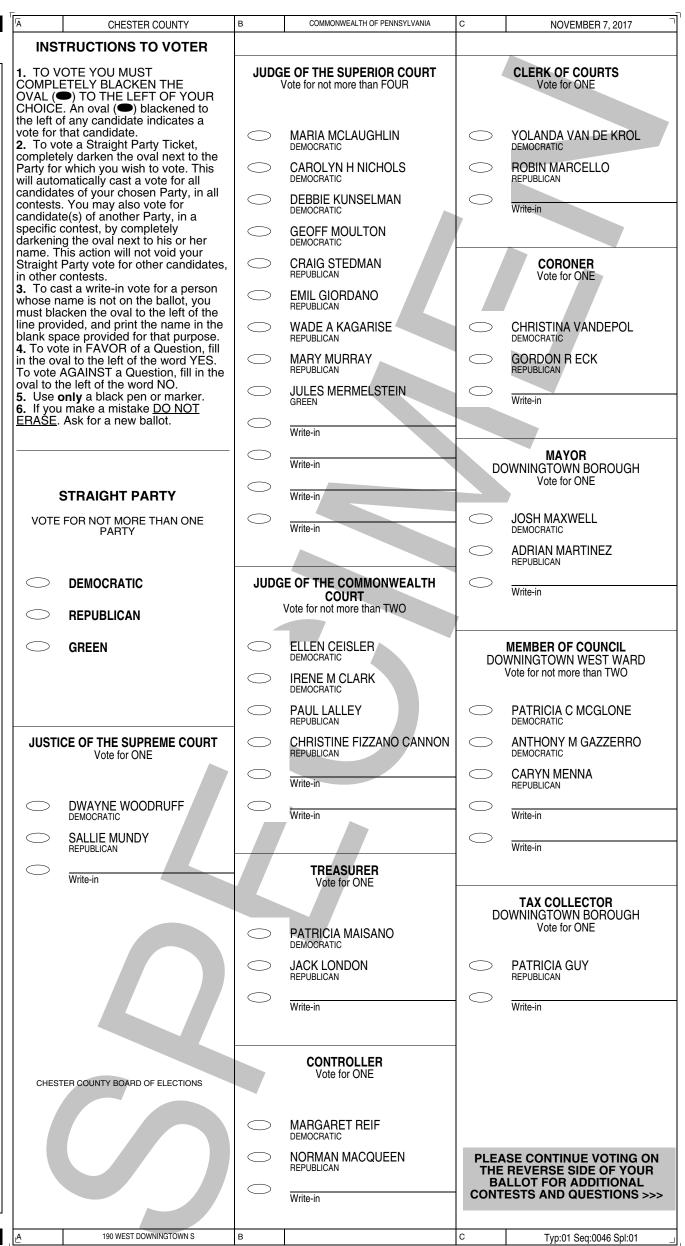

|                               | YES<br>NO                                                                                                                                                                    |
| P  | 185 WEST DOWNINGTOWN N             | E                             |                                                                                                                                                                 | F                             | Typ:01 Seq:0045 Spl:01                                                                                                                                                       |

#### OFFICIAL MUNICIPAL ELECTION BALLOT 190 WEST DOWNINGTOWN S



## **OFFICIAL MUNICIPAL ELECTION BALLOT**190 WEST DOWNINGTOWN S

| Б              | OUESTED COUNTY                  | -      | COMMONIMENT                                      | TH OF DENNICYL VANIA             | T <sub>E</sub>  | NOVEMBER 7 2017                                                     |
|----------------|---------------------------------|--------|--------------------------------------------------|----------------------------------|-----------------|---------------------------------------------------------------------|
| .D             | CHESTER COUNTY                  | E      | COMMONWEAL                                       | TH OF PENNSYLVANIA               | F               | NOVEMBER 7, 2017                                                    |
|                | JUDGE