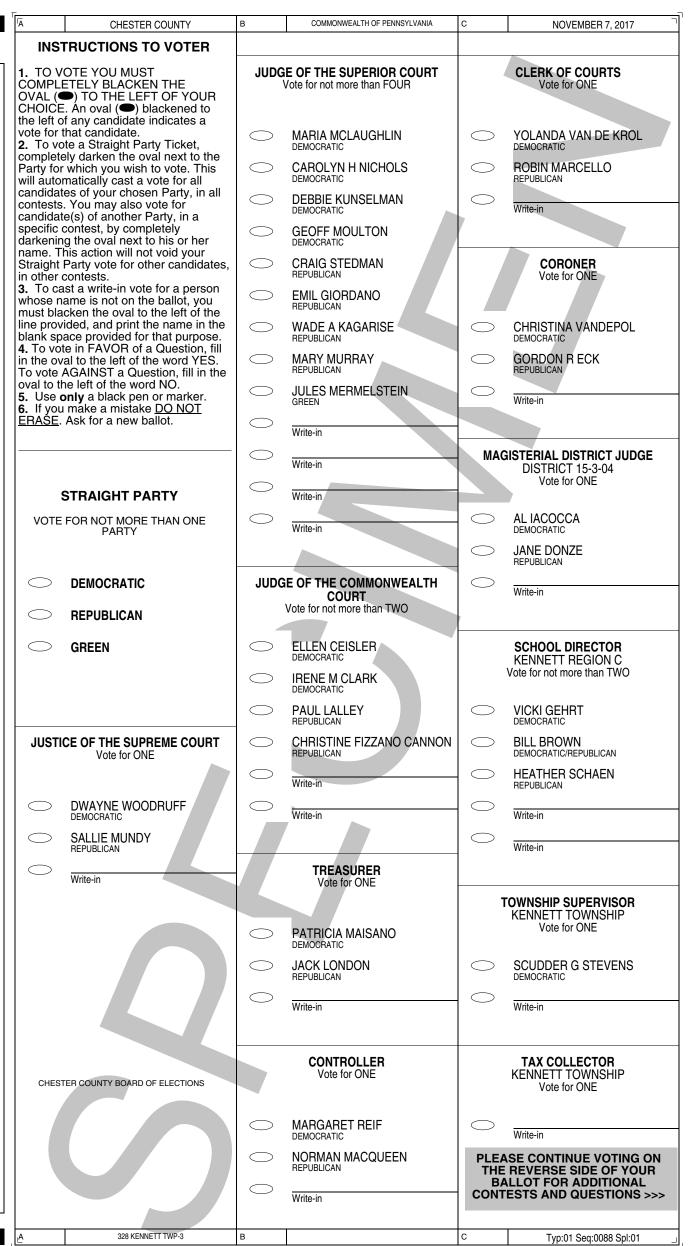

| Typ:01 Seq:0087 Spl:01 _                                                                                                                                                                                                                                                                                                                                                                                                                                                                                                                                                                                                                                                                                                                             |

#### OFFICIAL MUNICIPAL ELECTION BALLOT 328 KENNETT TWP-3



#### OFFICIAL MUNICIPAL ELECTION BALLOT 328 KENNETT TWP-3

| AUDITOR KENNETT TOWNSHIP Vole for ONE Use for the Supreme Courant Retention of the one of the o | IONS                         |
|-------------------------------------------------------------------------------------------------------------------------------------------------------------------------------------------------------------------------------------------------------------------------------------------------------------------------------------------------------------------------------------------------------------------------------------------------------------------------------------------------------------------------------------------------------------------------------------------------------------------------------