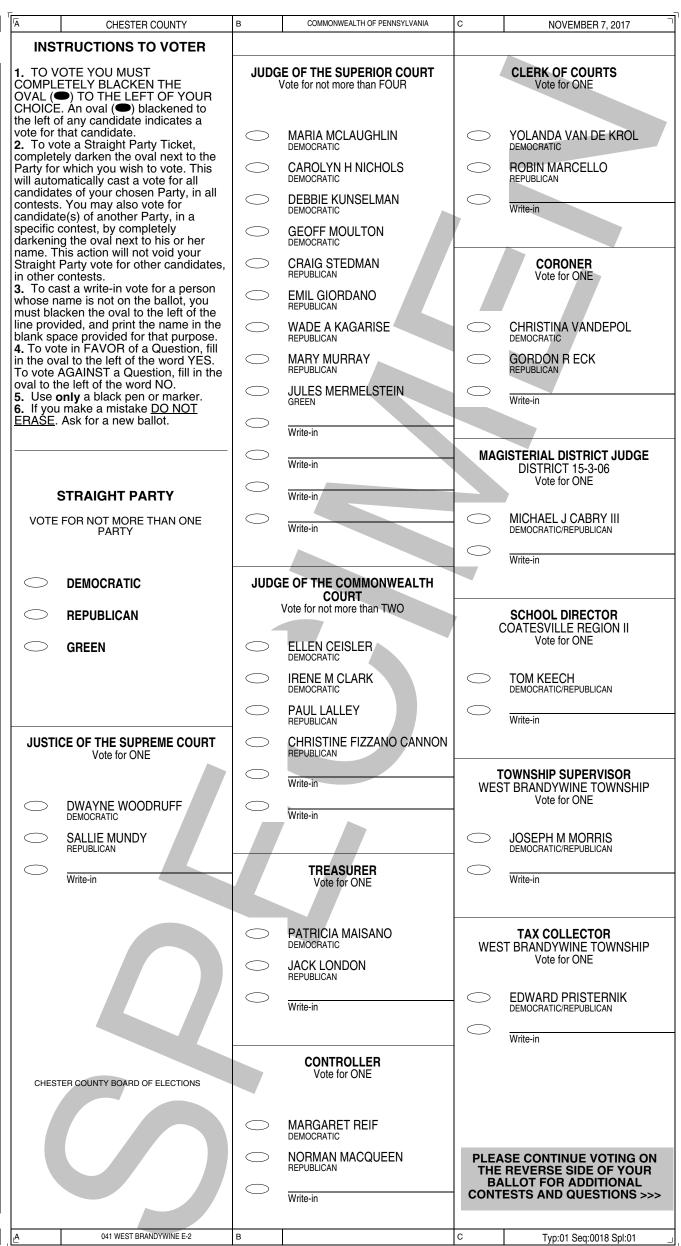

|                                                       |                                                                      |                                                                                                                                                                           |
| Р   | 040 WEST                                  | BRANDYWINE E-1 | E             |                              |                                                       | F                                                                    | Typ:01 Seq:0017 Spl:01                                                                                                                                                    |

### OFFICIAL MUNICIPAL ELECTION BALLOT 041 WEST BRANDYWINE E-2



## **OFFICIAL MUNICIPAL ELECTION BALLOT**041 WEST BRANDYWINE E-2

| D        | CHESTER COUNTY                                        | Е                                                  | COMMONV                                                                  | /EALTH OF PENNSYLVANIA                                                                                                | F                                                                                                                | NOVEMBER 7, 2017                                                                                                                                                          |  |
|----------|-------------------------------------------------------|----------------------------------------------------|----