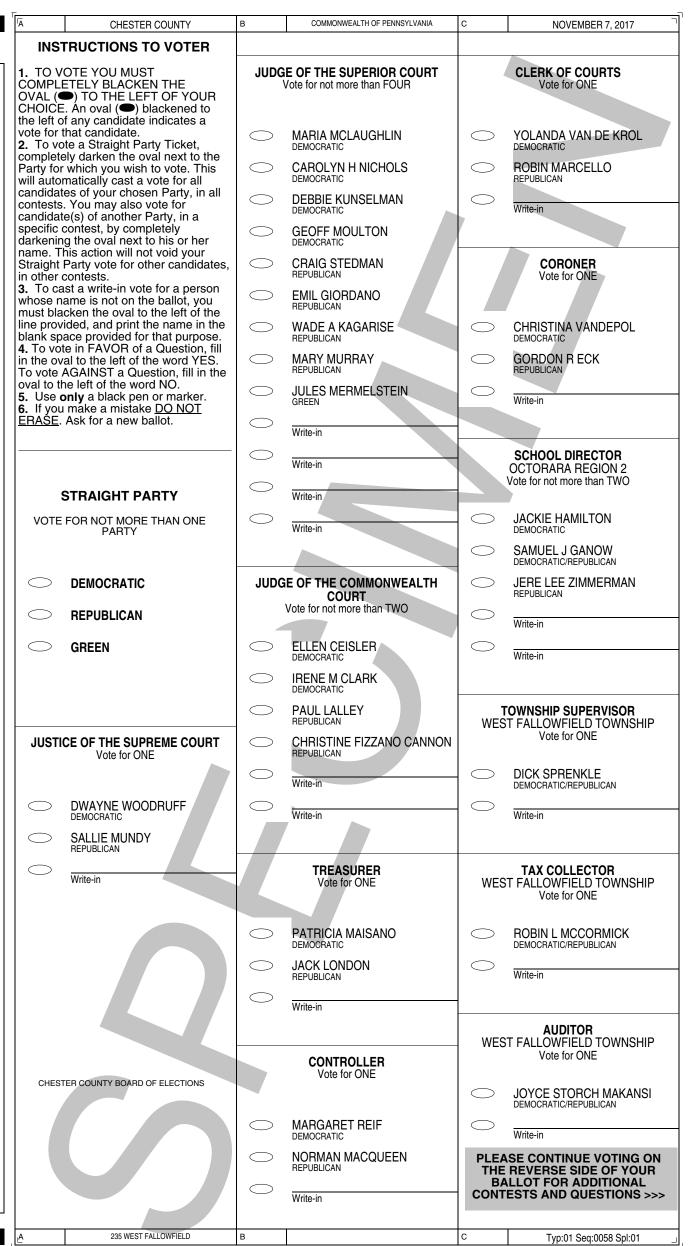

|                             | YES<br>NO                                                                                                                                                                                        |
| D   | 230 EAST FALLOWFIELD W                                               | E                                  |                                                     |                                                                                                   | F                           | Typ:01 Seg:0057 Spl:01                                                                                                                                                                           |

#### OFFICIAL MUNICIPAL ELECTION BALLOT 235 WEST FALLOWFIELD



## OFFICIAL MUNICIPAL ELECTION BALLOT 235 WEST FALLOWFIELD

| D   | CHESTER COUNTY                                                | Е                                                                                                     | COM                                                               | MONWEALTH OF PENNSYLVANIA                                                                                                         | F                     |                            | NOVEMBER 7, 2017                                                                                                                                                                    |
|-----|---------------------------------------------------------------|--------------------------------------------------------