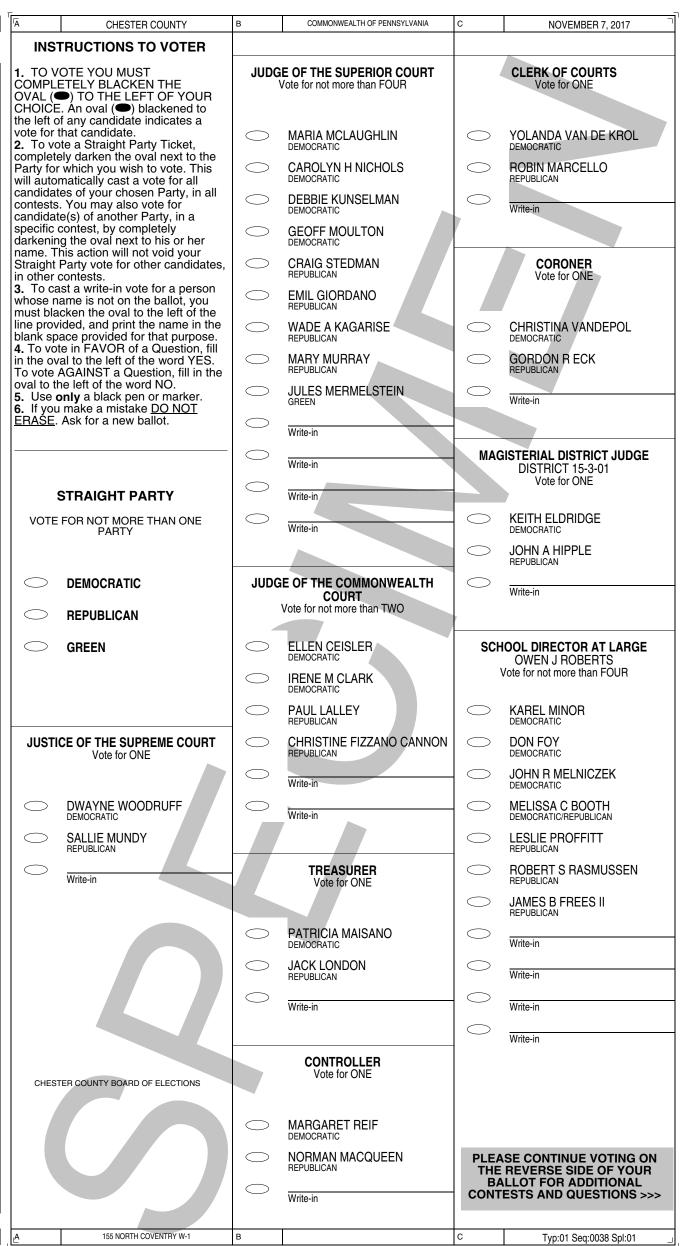

|                                     | NO                                                                                                                                                                         |
| .D     | 150 NORTH COVENTRY MID                                                    | E                         |                                                                                                                                                                               | F                                   | Typ:01 Sea:0037 Spl:01                                                                                                                                                     |

<del>-</del>

#### OFFICIAL MUNICIPAL ELECTION BALLOT 155 NORTH COVENTRY W-1



## OFFICIAL MUNICIPAL ELECTION BALLOT 155 NORTH COVENTRY W-1

| Б   | CHESTER COUNTY                                                                                                                                                                                         | Е                                                                                             | COMMONWEALTH OF PENNSYLVANIA                                                                                                                                                                                                                                                                                                                                                                                                             | F