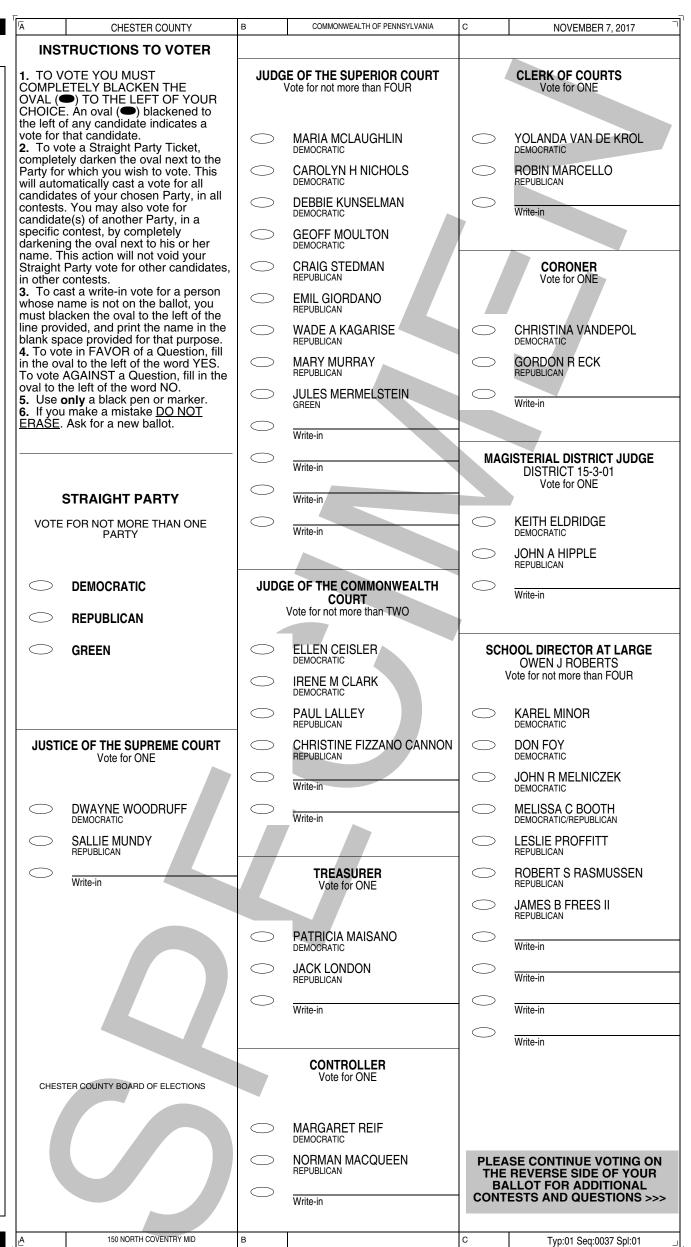

|
| D     | 145 NORTH COVENTRY EAST                                                        | Е                                                 |                                                                                                                                                                       |                                                                         | F                                   | Typ:01 Seq:0036 Spl:01                                                                                                                                                    |

<del>-</del>

#### OFFICIAL MUNICIPAL ELECTION BALLOT 150 NORTH COVENTRY MID



### OFFICIAL MUNICIPAL ELECTION BALLOT 150 NORTH COVENTRY MID

| Б      | CHESTER COUNTY                                                            | E                         | COMMONWEALTH OF PENNSYLVANIA                                                                                                                                                  | F                                   | NOVEMBER 7, 2017                                                                                                                                                           |
|--------|---------------------------------------------------------------------------|---------------------------|-----------------------------------------------------------------------------------------------------------------------