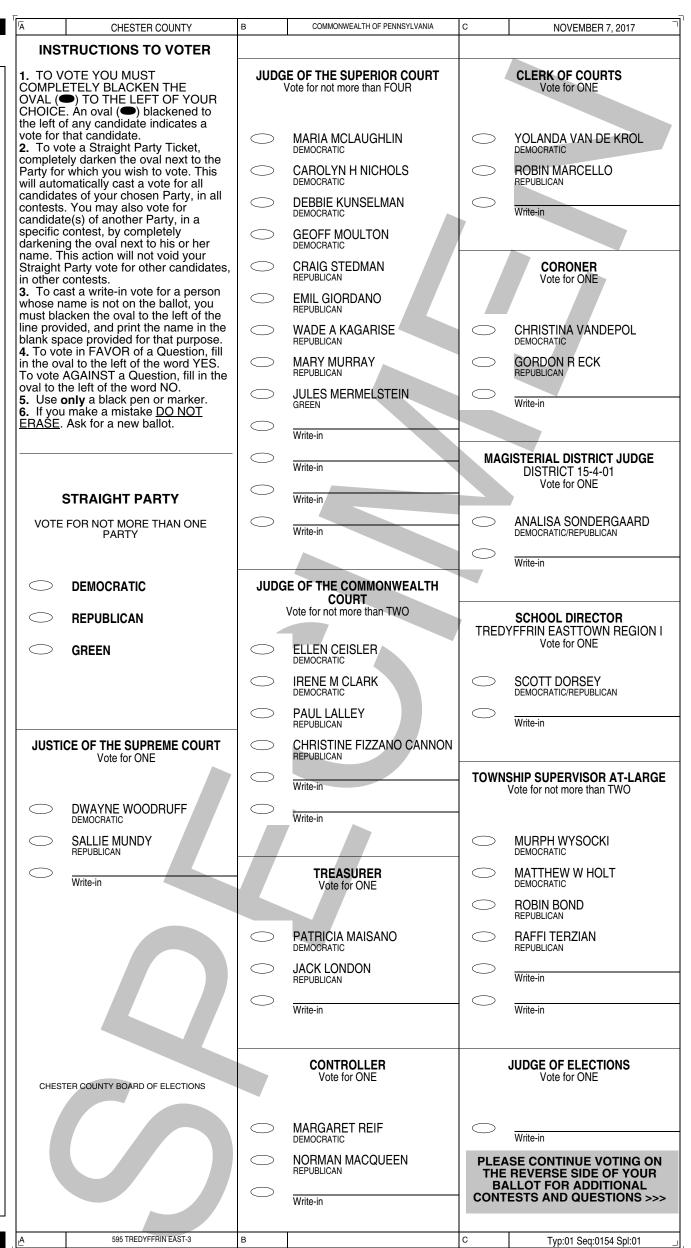

### OFFICIAL MUNICIPAL ELECTION BALLOT 014 BIRMINGHAM 1

# OFFICIAL MUNICIPAL ELECTION BALLOT 014 BIRMINGHAM 1

| D     | CHESTER COUNTY                                 | Е                                                                                                                                                                                                 | COM                 | MONWEALTH OF PENNSYLVANIA                            | F |                            | NOVEMBER 7, 2017                                                                                                                                                               |
|-------|------------------------------------------------|---------------------------------------------------------------------------------------------------------------------------------------------------------------------------------------------------|---------------------|------------------------------------------------------|---|----------------------------|--------------------------------------------------------------------------------------------------------------------------------------------------------------------------------|
|       |                                                |                                                                                                                                                                                                   |                     |                                                      |   | OFFIC                      | LIAL RETENTION QUESTIONS                                                                                                                                                       |
|       | AUDITOR<br>BIRMINGHAM TOWNSHIP<br>Vote for ONE |                                                                                                                                                                                                   | AMI                 | CONSTITUTIONA<br>ENDMENT<br>THE HOMESTEAI            |   | IN<br>To vote              | STRUCTIONS TO VOTER  in FAVOR of the retention, blacken oval to the left of the word YES.                                                                                      |
|       | KATHRYN SMITH<br>REPUBLICAN                    | PROP                                                                                                                                                                                              | ERTY EX<br>Shall th | <b>FAX ASSESSMEN<br/>CLUSION</b><br>e Pennsylvania   |   | To vote                    | AGAINST the retention, blacken the val to the left of the word NO.                                                                                                             |
|       | Write-in                                       | Constitution be amended to permit the General Assembly to enact legislation authorizing local                                                                                                     |                     |                                                      |   | VOTE                       | ON EACH OF THE FOLLOWING JUDICIAL QUESTIONS                                                                                                                                    |
|       | JUDGE OF ELECTIONS Vote for ONE                | taxing authorities to exclude from taxation up to 100 percent of the assessed value of each homestead property within a local taxing jurisdiction, rather than limit the exclusion to one-half of |                     |                                                      |   | COUR<br>"Shall             | TICE OF THE SUPREME<br>T RETENTION ELECTION<br>THOMAS G SAYLOR be                                                                                                              |
|       | RICHARD V WESTERMAN<br>REPUBLICAN              |                                                                                                                                                                                                   | stead p<br>exis     | ssessed value of a roperty, which is the sting law?" |   | Justic                     | ed for an additional term as<br>e of the Supreme Court of<br>he Commonwealth of<br>Pennsylvania?"                                                                              |
|       | Write-in                                       | 0 (                                                                                                                                                                                               | YES                 |                                                      |   |                            | MEG                                                                                                                                                                            |
|       |                                                |                                                                                                                                                                                                   | NO                  |                                                      |   | $\bigcirc$                 | YES                                                                                                                                                                            |
| ll li | NSPECTOR OF ELECTIONS<br>Vote for ONE          |                                                                                                                                                                                                   |                     |                                                      |   | <u> </u>                   | NO                                                                                                                                                                             |
|       | EDWARD S CLYDE REPUBLICAN Write-in             |                                                                                                                                                                                                   |                     |                                                      |   | "Shall<br>for an           | TICE OF THE SUPREME T RETENTION ELECTION DEBRA TODD be retained additional term as Justice ne Supreme Court of the Commonwealth of                                             |
|       | Who ii                                         |                                                                                                                                                                                                   |                     |                                                      |   |                            | Pennsylvania?"                                                                                                                                                                 |
|       |                                                |                                                                                                                                                                                                   |                     |                                                      |   | $\bigcirc$                 | YES                                                                                                                                                                            |
|       |                                                |                                                                                                                                                                                                   |                     |                                                      |   | $\bigcirc$                 | NO                                                                                                                                                                             |
|       |                                                |                                                                                                                                                                                                   |                     |                                                      |   | "Shall be reta             | GE OF THE SUPERIOR COURT RETENTION QUESTION JACQUELINE O SHOGAN ained for an additional term ge of the Superior Court of he Commonwealth of Pennsylvania?"                     |
|       |                                                |                                                                                                                                                                                                   |                     |                                                      |   | $\bigcirc$                 | YES                                                                                                                                                                            |
|       |                                                |                                                                                                                                                                                                   |                     |                                                      |   | $\bigcirc$                 | NO                                                                                                                                                                             |
|       |                                                |                                                                                                                                                                                                   |                     |                                                      |   | "Sha<br>retaine<br>Judge   | GE OF THE COURT OF MON PLEAS RETENTION ELECTION II DAVID F BORTNER be ed for an additional term as e of the Court of Common as, 15th Judicial District, Chester County?"       |
|       |                                                |                                                                                                                                                                                                   |                     |                                                      |   | $\bigcirc$                 | YES                                                                                                                                                                            |
|       |                                                |                                                                                                                                                                                                   |                     |                                                      | _ | $\bigcirc$                 | NO                                                                                                                                                                             |
|       |                                                |                                                                                                                                                                                                   |                     |                                                      |   | "Shal<br>be reta<br>as Jud | GE OF THE COURT OF MON PLEAS RETENTION ELECTION I KATHERINE B L PLATT ained for an additional term ge of the Court of Common as, 15th Judicial District, Chester County?"  YES |
|       |                                                |                                                                                                                                                                                                   |                     |                                                      |   |                            | NO                                                                                                                                                                             |
| P     | 014 BIRMINGHAM 1                               | E                                                                                                                                                                                                 | ĺ                   |                                                      | F | :                          | Typ:01 Seq:0003 Spl:01                                                                                                                                                         |