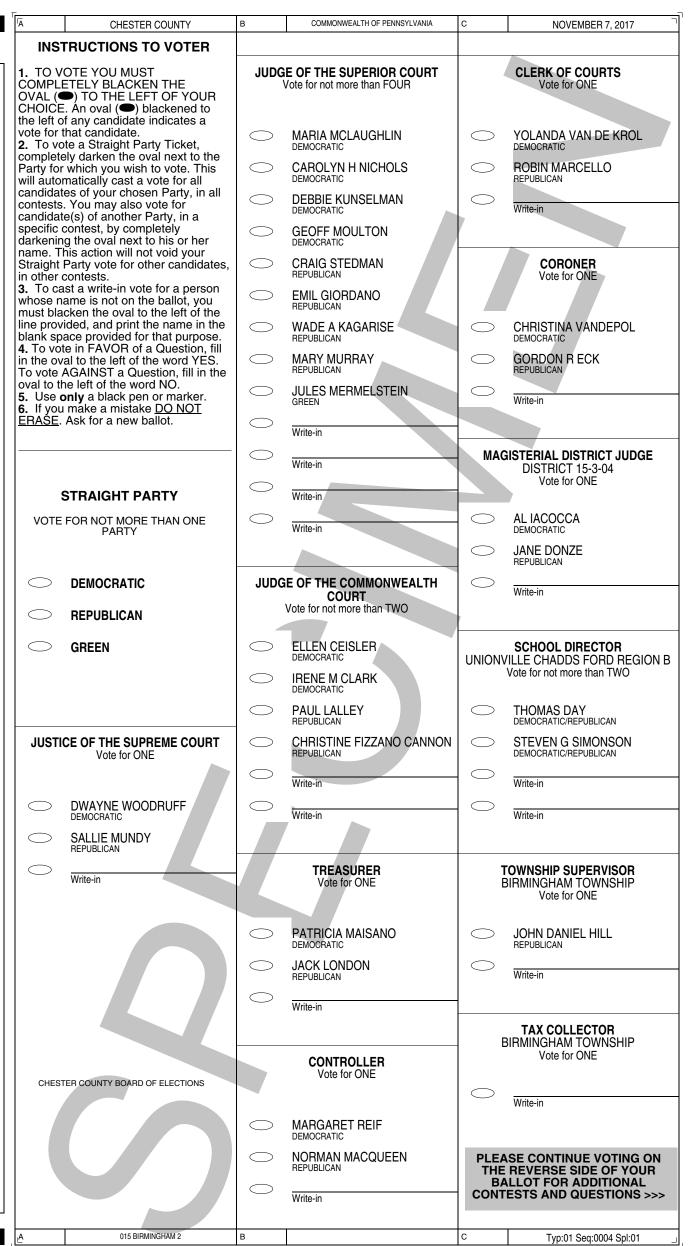

| NO                                                                                                                                                                             |
| P     | 014 BIRMINGHAM 1                               | E                                                                                                                                                                                                 | ĺ                   |                                                      | F | :                          | Typ:01 Seq:0003 Spl:01                                                                                                                                                         |

### OFFICIAL MUNICIPAL ELECTION BALLOT 015 BIRMINGHAM 2



# OFFICIAL MUNICIPAL ELECTION BALLOT 015 BIRMINGHAM 2

| Б        | CHESTER COUNTY                                                               | Е                                                         | COMMON                                                                                                        | WEALTH OF PENNSYLVANIA                                                                                                                                             | F                                                                                                                                                                                                                                                                   | NOVEMBER 7, 2017