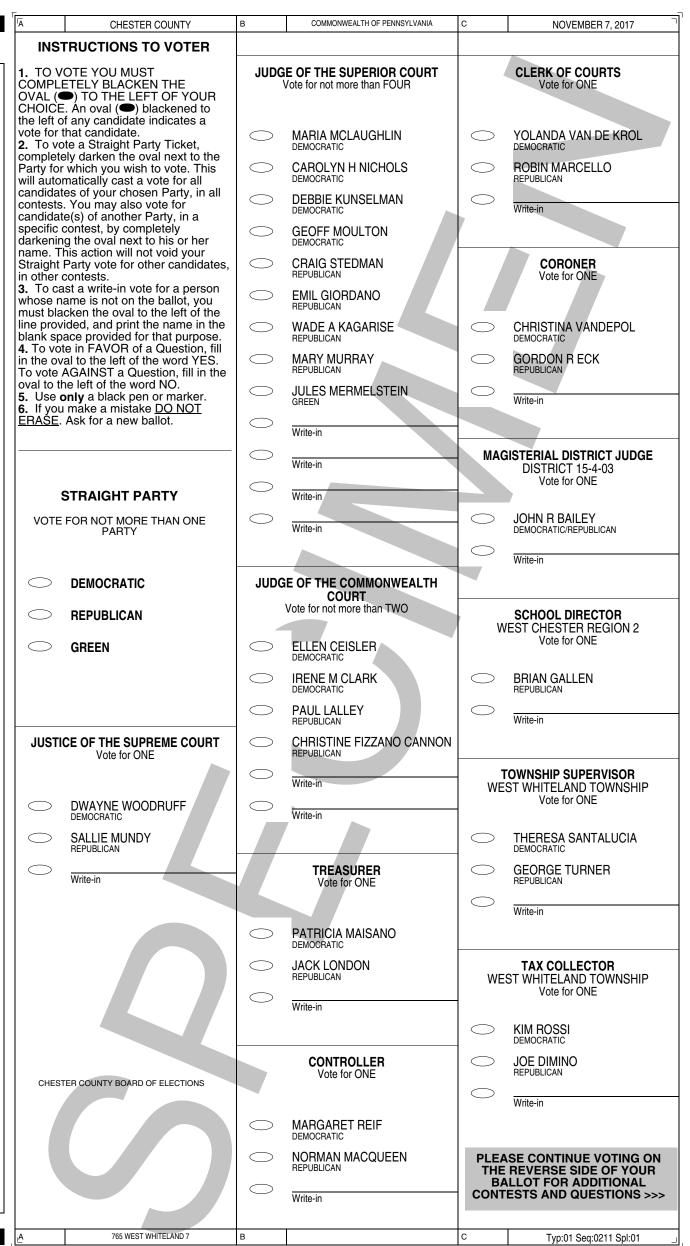

| "Shall be reta as Judge Please Judge COMI" "Shall be retained Judge Please Shall be retained as Judge COMI" | YES  NO  GE OF THE SUPERIOR COURT RETENTION QUESTION JACQUELINE O SHOGAN ained for an additional term lge of the Superior Court of he Commonwealth of Pennsylvania?"  YES  NO  GE OF THE COURT OF MON PLEAS RETENTION ELECTION II DAVID F BORTNER be led for an additional term as e of the Court of Common as, 15th Judicial District, Chester County?"  YES  NO  GE OF THE COURT OF MON PLEAS RETENTION ELECTION I KATHERINE B L PLATT ained for an additional term ge of the Court of Common as, 15th Judicial District, Chester County?"  YES  NO  Typ:01 Seq:0210 Spl:01 |

#### OFFICIAL MUNICIPAL ELECTION BALLOT 765 WEST WHITELAND 7



# **OFFICIAL MUNICIPAL ELECTION BALLOT** 765 WEST WHITELAND 7

| Б  | CHESTER COUNTY                        | E                                  | COMMONWEALTH OF PENNSYLVANIA                                                                                                                                           | F                                  | NOVEMBER 7, 2017                                                                                                                                                           |
|----|---------------------------------------|------------------------------------|------------------------------------------------------------------------------------------------------------------------------------------------------------------------|--------------------