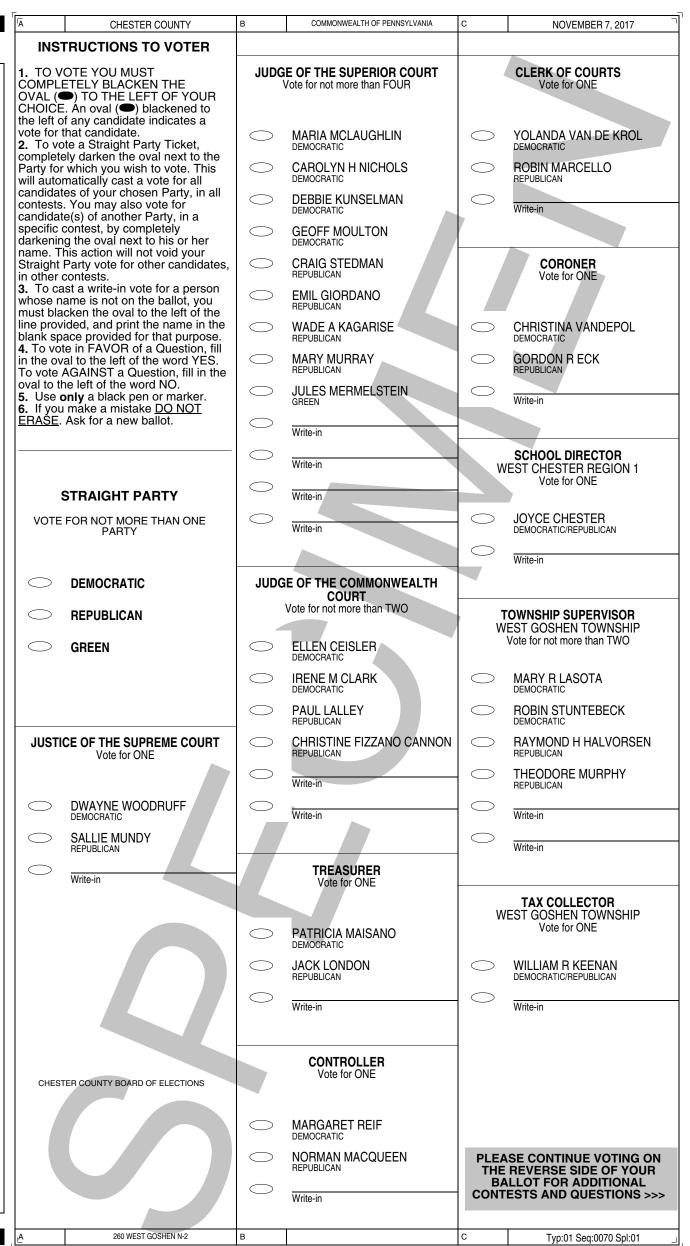

|                                                                                                                                                                                                        | F                                           | Тур:01 Seq:0069 Spl:01                                                                                                                                                                 |

#### OFFICIAL MUNICIPAL ELECTION BALLOT 260 WEST GOSHEN N-2



### **OFFICIAL MUNICIPAL ELECTION BALLOT** 260 WEST GOSHEN N-2

| Б | CHESTER COUNTY                                                                                                                                                       | Е                                                                                             | COMMON