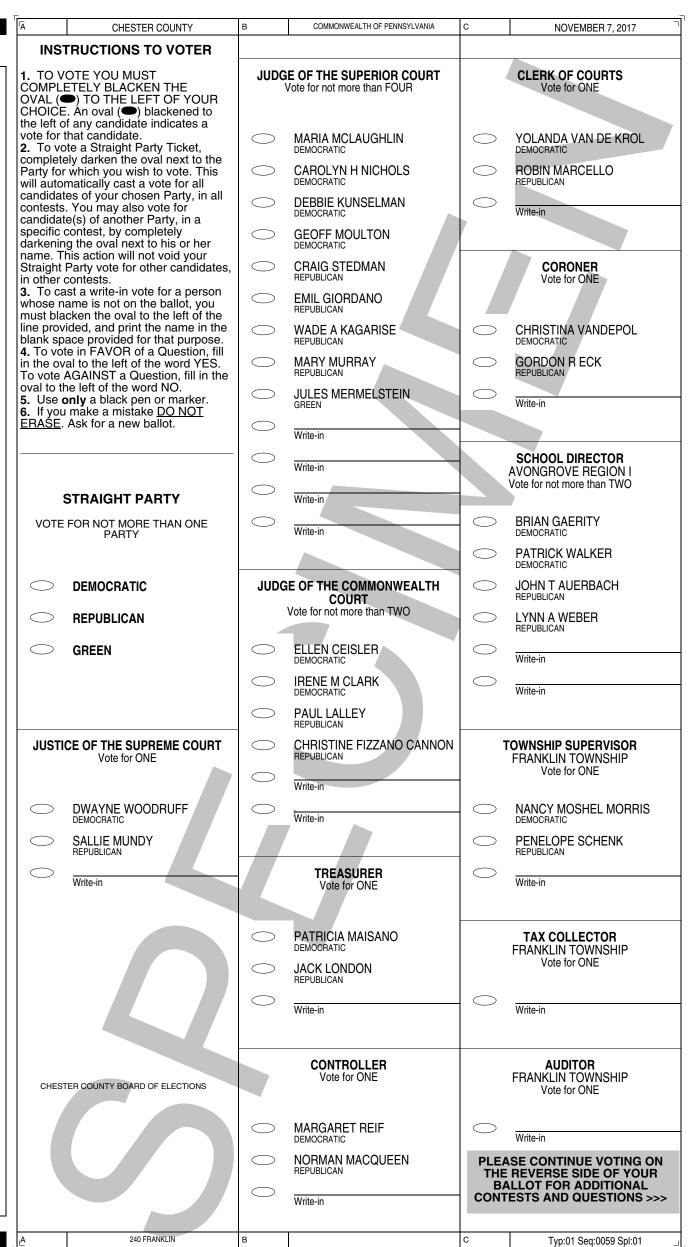

|
| D   | 235 WEST FALLOWFIELD                                          | E                                                                                                     | Ī                                                                 |                                                                                                                                   | F                     | •                          | Typ:01 Seq:0058 Spl:01                                                                                                                                                              |

#### OFFICIAL MUNICIPAL ELECTION BALLOT 240 FRANKLIN



# OFFICIAL MUNICIPAL ELECTION BALLOT 240 FRANKLIN

| Б  | CHESTER COUNTY                      | E                                    | COMMONWEALTH                                                                           | OF PENNSYLVANIA                                                                  | F                            | NOVEMBER 7, 2017                                                                                                                                                                |
|----|-------------------------------------|--------------------------------------|----------------------------------------------------------------------------------------|----------------------------------------------------------------------------------|---------------------------