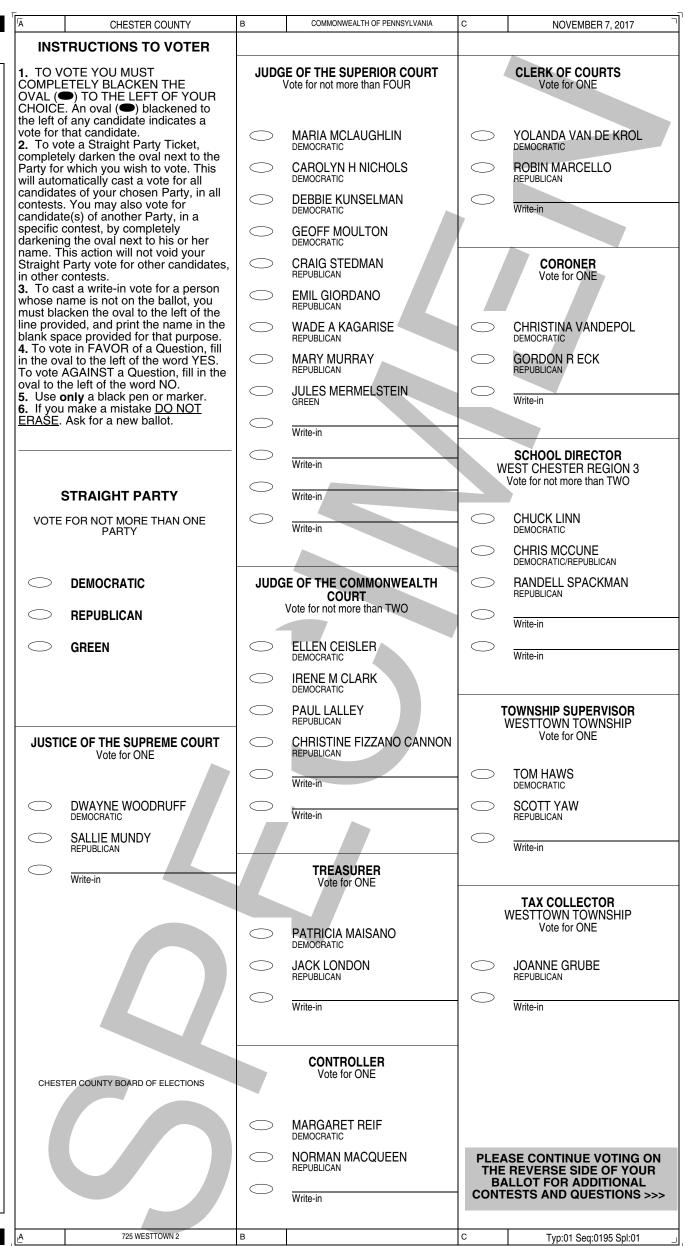

|                                                                                                                                                                                                                                                      | F                                                                       | Тур:01 Seq:0194 Spl:01                                                                                                                                                                                                                                                                                                                                                                       |

#### OFFICIAL MUNICIPAL ELECTION BALLOT 725 WESTTOWN 2



# **OFFICIAL MUNICIPAL ELECTION BALLOT** 725 WESTTOWN 2

| Б  | CHESTER COUNTY                                          | E                                       | COMMONW                                                                  | /EALTH OF PENNSYLVANIA                                                                                                  | F                          | NOVEMBER 7, 2017                                                                                                                                                             |
|----|---------------------------------------------------------|-----------------------------------------|--------------------------------------------------------------------------|----------------------------------------------------